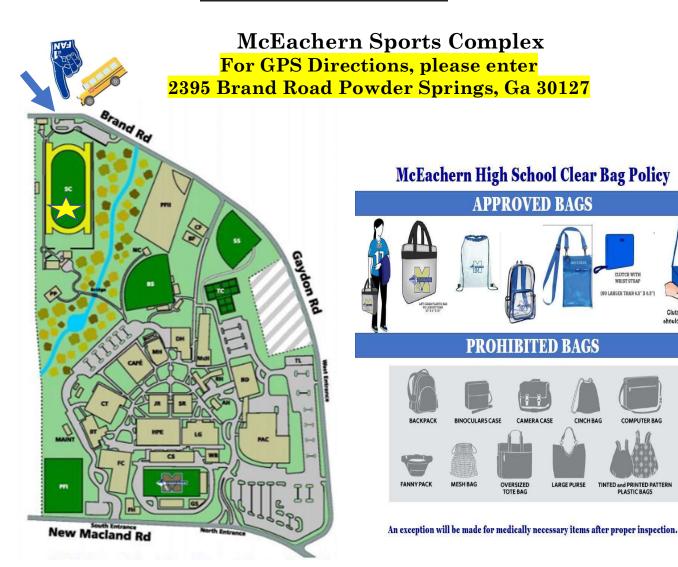

## **2023 MCEACHERN INVITATIONAL**

McEachern High School Sports Complex 2395 Brand Road Powder Springs, GA 30127 \*See map on page 3 of this document

Admission (No Cash Accepted): GoFan - https://gofan.co/app/events/867580?schoolId=GA5149

\*McEachern has a "Clear Bag Policy". See Visitor's Policies on next page.

## **Visiting School:**

- We are a CASHLESS School @ the ticket gates.
- All tickets can be purchased at GoFan.co https://gofan.co/app/school/GA5149
- Please adhere to our **CLEAR BAG POLICY** (Spectators)

# MAP FOR McEACHERN SPORTS COMPLEX

For GPS enter, 2395 Brand Road Powder Springs, Ga 30127