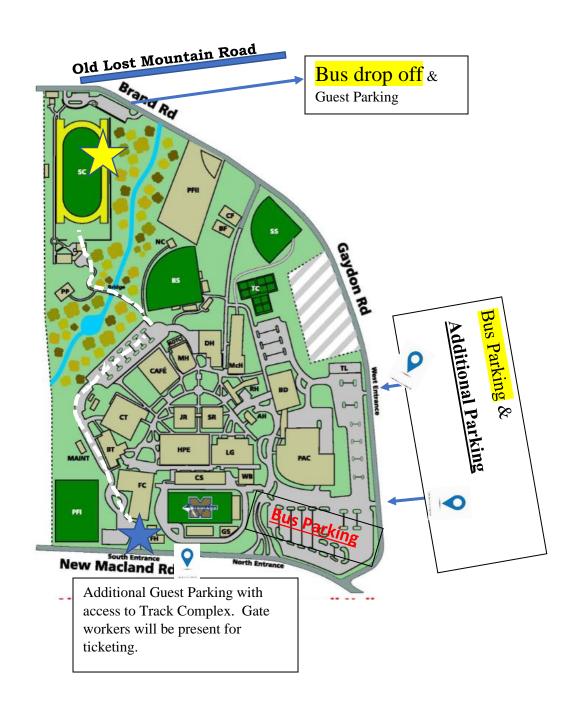

## **2023 MCEACHERN INVITATIONAL**

McEachern High School Sports Complex 2395 Brand Road Powder Springs, GA 30127 \*See map on page 3 of this document

Admission (No Cash Accepted): GoFan - https://gofan.co/app/events/867580?schoolId=GA5149

# MAP FOR McEACHERN SPORTS COMPLEX

For GPS enter, 2395 Brand Road Powder Springs, Ga 30127